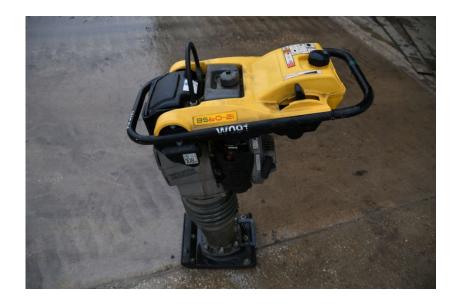

## 1-815-941-1900

**Compaction Equipment - Smooth Drum**: 2014 Wacker BS60-2I Rammer Jumping Jack

Stock Number: W091

Wacker WM80 4HP gas 2 cycle, oil injected, 11" x 13" shoe, 23" compact depth, 700 percussion rate, 145 lbs