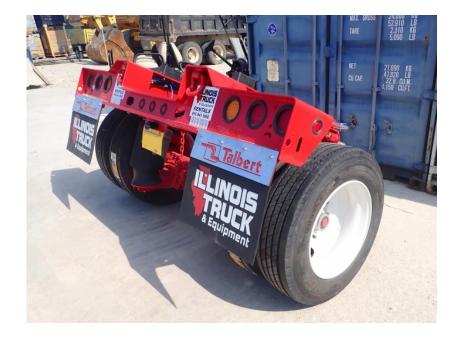

## Trailer: 2021 Talbert Flip Axle

## Stock Number: TAL069

RENTAL UNIT ONLY - CALL FOR RENTAL RATES. 25,000 lbs. axles, 22.5x8.25 steel hub pilot wheels, 275/70R22.5 16 ply radial tires, 102" wide, flag holder slots, L.E.D. lights, battery operated strobes.