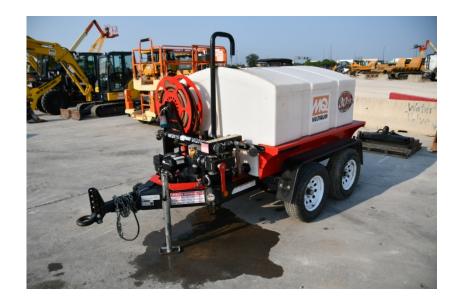

## Water Equipment: 2018 Multiquip WTE5HP Water Trailer

#### Stock Number: MQ015

525 gallon tank, Honda GX160 4.8HP gas motor, 2" high pressure pump, 106 gpm, 230 ft. head pressure, 1.5", 2" left side. Outlets, rear spray bar, 3 garden hose fittings, 1" x 50' long discharge hose reel, electric brakes, 205/75D14 tires, pintle eye.