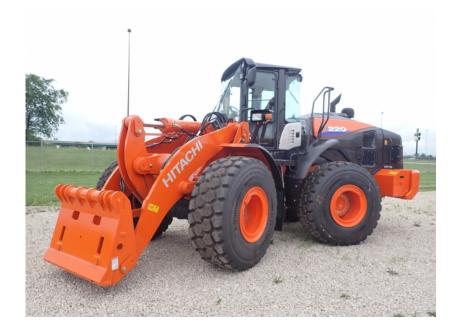

## Illinois Truck & Equipment

320 E. Briscoe Dr, Morris, IL 60450 **Jay Reardon** jay@iltruck.com

1-815-941-1900

Wheel Loader: 2021 Hitachi ZW220-6 w/3rd Valve

Stock Number: HIT150

Cab with A/C, Cummins QSM6.7 193HP T4F diesel, JRB hydraulic coupler, 4.2 yard JRB bucket, single lever multi-function grip with F-R direct switch, 3rd valve, optional heavy counterweight, 23.5R25 L3 tires, ride control with automatic activation, limited slip F/R differentials, fuel efficient mode switch, intake heater, heated TLV suspension seat, work mode selector, fenders, turn signals, block heater, 38,800 lbs.