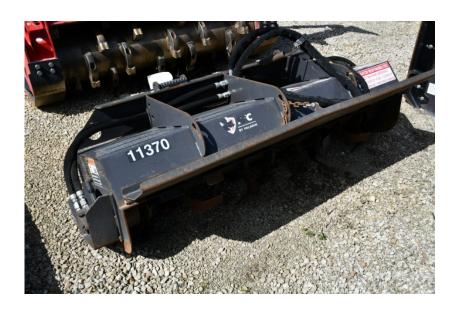

## **Illinois Truck & Equipment**

320 E. Briscoe Dr, Morris, IL 60450 **Jay Reardon** jay@iltruck.com

1-815-941-1900

Attachments: 2015 FFC LAF3468 68 Inch Tiller

Stock Number: 11370

6" maximum working depth, bi-directional shaft, standard flow hydraulics, universal skid loader mount, 715 lbs.