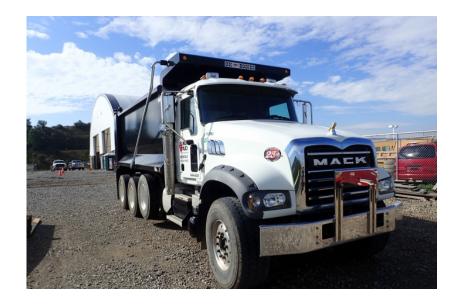

## Truck: 2017 Mack GU713 Tri Axle

### Stock Number: 11309

RENTAL UNIT ONLY - CALL FOR RENTAL RATES. Mack MP-8 445HP T4f diesel, Mack 10 speed, 20,000 lbs. front axle, 44,000 lbs. rear axle, 64,000 GVRW, 29,400 EW, 227" WB, 425/65R22.5 front tires 11R22.5 rear tires, air lift 3rd axle, double frame, dual steering boxes, dual lockers, Mack camelback suspension, 16' Oxbox. 21 yard capacity, electric tarp, engine brake, cruise control, AC, heated mirrors.

Hour/Mile Meter: 57,181