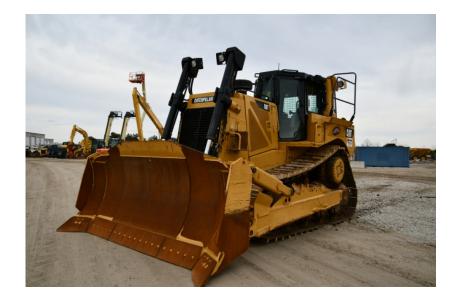

## Dozer: 2012 Cat D8T w/Winch

### Stock Number: 10671

RENTAL UNIT ONLY - CALL FOR RENTAL RATES. Cab with A/C, Cat C15 347HP Tier 4 diesel, 24" pads, 16' angle blade, diff steer, rear screen, Paccar PA140VS rear winch, 80,000 lbs.

Hour/Mile Meter: 4,079