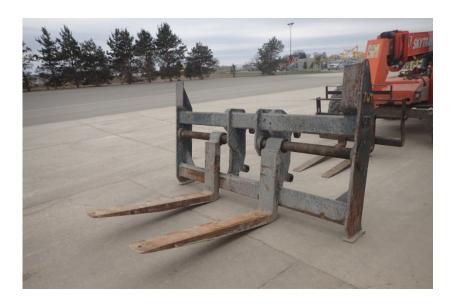

## **Illinois Truck & Equipment**

320 E. Briscoe Dr, Morris, IL 60450 **Jay Reardon** jay@iltruck.com

1-815-941-1900

Attachments: JRB 102" x 60" Wheel Loader Forks

Stock Number: 10144b

102" x 60" wheel loader forks, fits to Kawasaki 90ZV