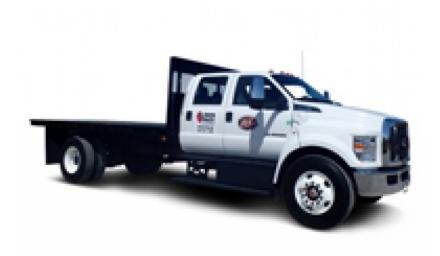

## On Road Flatbed Trucks: Ford F750

| RENTAL RATE |       |           |             |         |         |
|-------------|-------|-----------|-------------|---------|---------|
| MAKE        | MODEL | SPECS     | DESCRIPTION | WEEK    | 4 WEEK  |
| Ford        | F750  | 14-16 ft. | Crew Cab    | \$1,425 | \$4,250 |