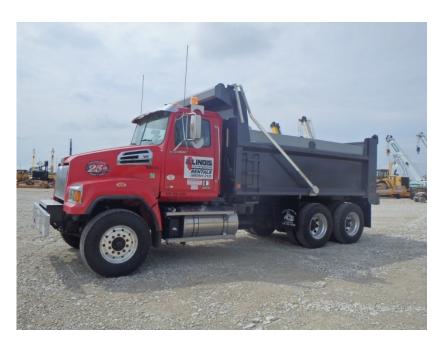

## One Call Rents It All! 815-941-1900

On Road Dump Trucks: Tandem Axle

| RENTAL RATE |       |             |         |         |
|-------------|-------|-------------|---------|---------|
| MAKE        | MODEL | SPECS       | WEEK    | 4 WEEK  |
| Tandem Axle |       | 15'/16 yds. | \$1,925 | \$5,750 |