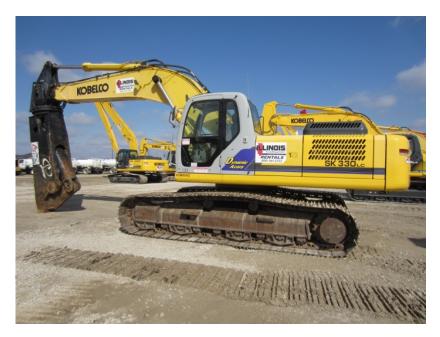

## Excavators With Shears 2nd Member: Kobelco SK350 LC

| RENTAL RATE |          |      |             |            |          |          |
|-------------|----------|------|-------------|------------|----------|----------|
| MAKE        | MODEL    | H.P. | WEIGHT      | ATTACHMENT | WEEK     | 4 WEEK   |
| Kobelco     | SK350 LC | 286  | 83,300 lbs. | MSD2500R   | \$10,750 | \$21,500 |