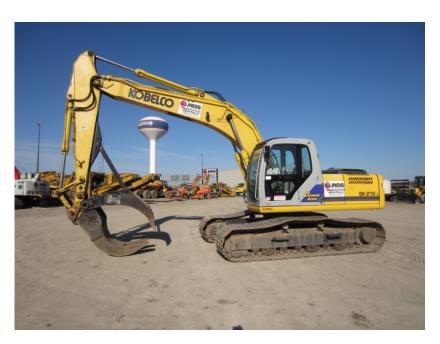

## One Call Rents It All! 815-941-1900

Excavators W/thumbs Or Grapples: Kobelco SK210 LC

| RENTAL RATE |             |      |                |                            |       |         |         |
|-------------|-------------|------|----------------|----------------------------|-------|---------|---------|
| MAKE        | MODEL       | H.P. | WEIGHT         | ATTACHMENT                 | DAY   | WEEK    | 4 WEEK  |
| Kobelco     | SK210<br>LC | 166  | 49,400<br>lbs. | Hydraulic<br>Thumb/Grapple | \$850 | \$2,500 | \$7,500 |