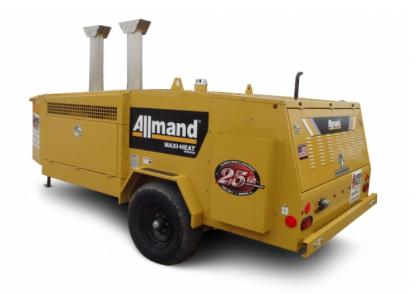

## Heaters: Allmond Maxi-Heat MH500IQ

| RENTAL RATE |                   |               |       |         |         |
|-------------|-------------------|---------------|-------|---------|---------|
| MAKE        | MODEL             | SPECS         | DAY   | WEEK    | 4 WEEK  |
| Allmond     | Maxi-Heat MH500IQ | 1,030,000 btu | \$500 | \$1,500 | \$4,500 |